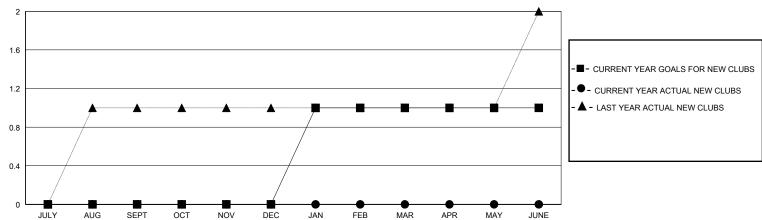

|                       | Club          | )S        |               | Members               |                        |                         |                                                    |  |  |
|-----------------------|---------------|-----------|---------------|-----------------------|------------------------|-------------------------|----------------------------------------------------|--|--|
| RESULTS FOR 2023-2024 |               |           |               | RESULTS FOR 2023-2024 |                        |                         |                                                    |  |  |
| QUARTER               | NEW CLUB GOAL | NEW CLUBS | DROPPED CLUBS | QUARTER MEMB          | SER GROWTH NET<br>GOAL | MEMBER GROWTH<br>ACTUAL | DROPPED<br>MEMBERS ACTUAL<br>(including transfers) |  |  |
| JULY/AUG/SEPT         | 0             | 0         | 1             | JULY/AUG/SEPT         | 50                     | 51                      | 64                                                 |  |  |
| OCT/NOV/DEC           | 0             | 0         | 0             | OCT/NOV/DEC           | 50                     | 59                      | 167                                                |  |  |
| JAN/FEB/MAR           | 1             | 0         | 4             | JAN/FEB/MAR           | 50                     | 139                     | 163                                                |  |  |
| APR/MAY/JUNE          | 0             | 0         | 0             | APR/MAY/JUNE          | 50                     | 0                       | 0                                                  |  |  |

## GOALS AND ACTUAL NEW CLUBS CUMULATIVE

- MEMBER GROWTH ACTUAL ▲ - LAST YEAR MEMBERSHIP ACTUAL

| 150          |      |     |      |                   |     |         | _   |     |     |          |     |      |
|--------------|------|-----|------|-------------------|-----|---------|-----|-----|-----|----------|-----|------|
| 100          |      |     |      | -                 | -   |         |     |     |     |          |     |      |
| 50           | -    | -   | -    |                   |     |         |     |     |     |          |     |      |
| 0            | 2    |     | 2    |                   |     |         |     |     |     | <b>—</b> | •   | •    |
| -50          |      |     |      | The second second |     |         |     |     |     | /        |     |      |
| -100         |      |     |      |                   | 1   |         |     |     | /   | /        |     |      |
| -150         |      |     |      |                   |     |         |     |     |     |          |     |      |
| -200<br>-250 |      |     |      |                   |     | <u></u> |     | 8   |     | <u> </u> |     |      |
| -250         | JULY | AUG | SEPT | ОСТ               | NOV | DEC     | JAN | FEB | MAR | APR      | MAY | JUNE |